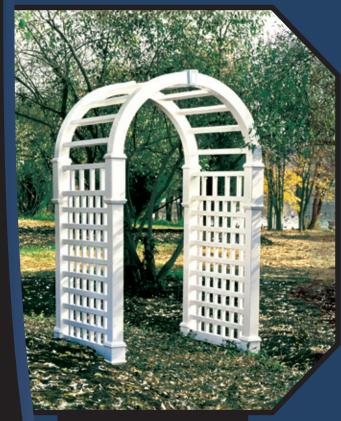

### ARBORS

The elegant designs of our Arbors enhance any landscape.

Classic Arbor (#5300) 59"W(od) 96"H(od) 46"D 49"W(id) 90"H(id)

Suburban Arbor (#5250) 57"W(od) 96"H(od) 32"D 49"W(id) 90"H(id)