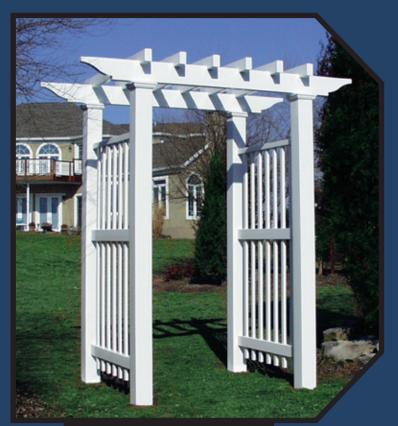

### PERGOLAS

Make a statement into your entryway, yard or garden with a beautiful Pergola. The classic styling looks great in any setting.

Garden Entry Pergola (#5350) 89"W(od) 93"H(od) 54"D 48"W(id) 84"H(id)