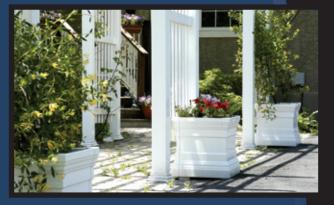

# FLOWER BOXES AND PATIO & DECK PLANTERS

Our professional-grade vinyl Flower Boxes and Planters feature drainage holes to prevent root rot and provide a water reservoir. We include rust-free aluminum brackets, making it easy to mount to railings, walls or under windows.

20" x 20" x 20" Planter (#1215-20) 20" x 20" x 36" Planter (#1215-36) 20" x 20" x 48" Planter (#1215-48)

11" x 9.75" x 36" Flower Box (#1186-36) 11" x 9.75" x 48" Flower Box (#1186-48) 11" x 9.75" x 60" Flower Box (#1186-60)