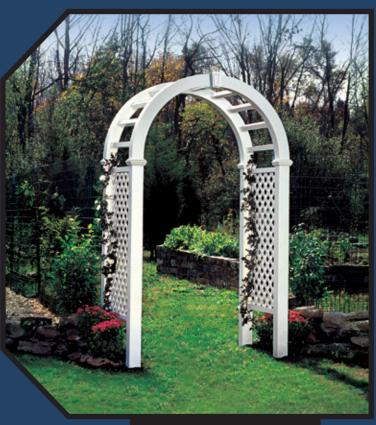

### ARBORS

The elegant designs of our Arbors enhance any landscape.

Classic Arbor (#5300) 59"W(od) 96"H(od) 46"D 49"W(id) 90"H(id)

Suburban Arbor (#5250) 57"W(od) 96"H(od) 32"D 49"W(id) 90"H(id)