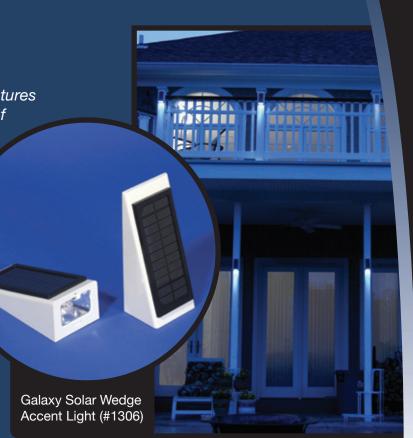

## GALAXY SOLAR WEDGE ACCENT LIGHT

The Galaxy Solar Wedge Accent Light features three bright LED lights that cast a beam of light over 15 feet in length. This highquality, compact solar accent light attaches to most surfaces with screws or double-sided tape, both of which are included. Long-life dual Ni-Cad rechargeable batteries ensure that the accent light stays lit throughout the night. It is specially designed to fit between a porch post and railing. The Galaxy Solar Wedge is perfect for lighting up arbors, pergolas, mailboxes, pathways, gates, sheds, decks, railing and fences. It is available in White and Almond.