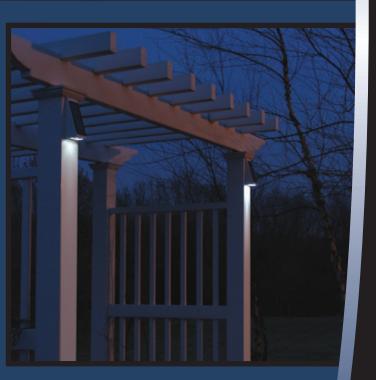

## GALAXY SOLAR WEDGE ACCENT LIGHT

The Galaxy Solar Wedge Accent Light features three bright LED lights that cast a beam of light over 15 feet in length. This highquality, compact solar accent light attaches to most surfaces with screws or double-sided tape, both of which are included. Long-life dual Ni-Cad rechargeable batteries ensure that the accent light stays lit throughout the night. It is specially designed to fit between a porch post and railing. The Galaxy Solar Wedge is perfect for lighting up arbors, pergolas, mailboxes, pathways, gates, sheds, decks, railing and fences. It is available in White and Almond.