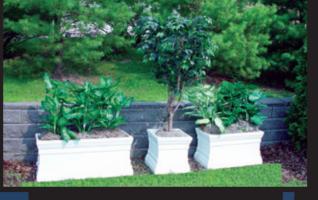

# FLOWER BOXES AND PATIO & DECK PLANTERS

Our professional-grade vinyl Flower Boxes and Planters feature drainage holes to prevent root rot and provide a water reservoir. We include rust-free aluminum brackets, making it easy to mount to railings, walls or under windows.

20" x 20" x 20" Planter (#1215-20) 20" x 20" x 36" Planter (#1215-36) 20" x 20" x 48" Planter (#1215-48)

11" x 9.75" x 36" Flower Box (#1186-36) 11" x 9.75" x 48" Flower Box (#1186-48) 11" x 9.75" x 60" Flower Box (#1186-60)