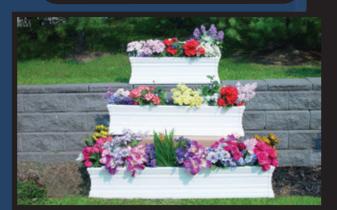

# FLOWER BOXES AND PATIO & DECK PLANTERS

Our professional-grade vinyl Flower Boxes and Planters feature drainage holes to prevent root rot and provide a water reservoir. We include rust-free aluminum brackets, making it easy to mount to railings, walls or under windows.

20" x 20" x 20" Planter (#1215-20) 20" x 20" x 36" Planter (#1215-36) 20" x 20" x 48" Planter (#1215-48)

11" x 9.75" x 36" Flower Box (#1186-36) 11" x 9.75" x 48" Flower Box (#1186-48) 11" x 9.75" x 60" Flower Box (#1186-60)